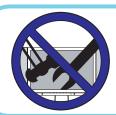

- Do not place, use or handle this equipment near water.
- Never expose the equipment to liquid, rain, or moisture.
   Seek for service if any of the above is spilled into the equipment.

- Do not expose the equipment to extreme temperatures or to direct sunlight, the equipment may overheat and can be damaged.
- Do not install the equipment near any heat sources such as radiators, heat registers, stoves, or any other apparatus that might produce heat.